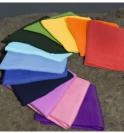

## **EFFECTS**

Red: Vitality, stimulation, warmth, life energy, grounding

Orange: (Life) joy, lightness, strength, understanding

Yellow: Concentration, strenght of nerves, patience, tolerance

Lime-green: Devotion, integration, growth, healing Fir-green: Balance, harmony, calmness, protection Profundity, tranquility, compassion Turquoise:

Liaht blue: Communication, self-confidence, creativity Relaxation, reassurance, healing, intuition, stillness Royal blue:

Dark blue: Easing, cooling, logic, stability, trust Lilac: Sensitivity, reflection, harmony

Rose:

Soothing, calming, caring, heart strengthening

Violet: Transformation, awakening, peacefulness, introspection