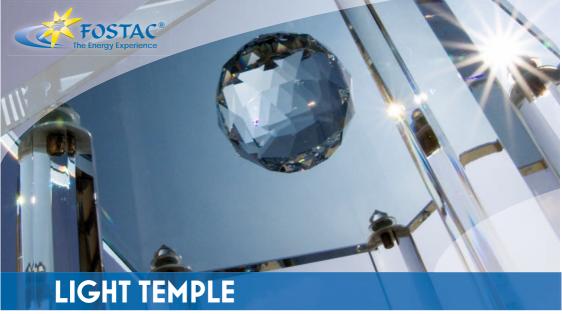

## The LIGHT TEMPLE harmonizes geopathic influences (earth rays, Water veins etc.), as well as low electromagnetic influences.

For very strong influences (e.g. accumulations etc.), additional products may be required.

The personal sensitivity of the user is decisive when selecting the product. Our consultants are happy to assist you. The LIGHT TEMPLE has the outline of a pentagram. Its height and base area reflect the «Golden section» (ideal proportions as the epitome of harmony), leading to an ideal emanation of energy. Its five columns consist of octagonal glass bodies, supporting the harmonious build-up of its energy. On top of the temple is a facetted sphere which radiates the built-up energy into the room.

## **TECHNICAL DETAILS**

Material: Glass with screw elements Size: Ø approx. 27 cm Height approx. 27 cm