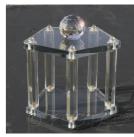

The personal sensitivity of the user is decisive when selecting the product. Our consultants are happy to assist you. The LIGHT TEMPLE has the outline of a pentagram. Its height and base area reflect the «Golden section» (ideal proportions as the epitome of harmony), leading to an ideal emanation of energy. Its five columns consist of octagonal glass bodies, supporting the harmonious build-up of its energy. On top of the temple is a facetted sphere which radiates the built-up energy into the room.

## **TECHNICAL DETAILS**

Material: Glass with screw elements Size: Ø approx. 27 cm Height approx. 27 cm