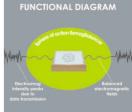

This system functions as a kind of breakwater that balances or smoothes the chaotic waves of EMF, making them more tolerable for living organisms.

The ESMOGBALANCER PORTABLE builds, depending on the situation, an effective range of 4 - 6 m (2 - 3 m diameter). Within this sphere of action, electrosmog intensity peaks are balanced, so that they are more tolerated by the organism.