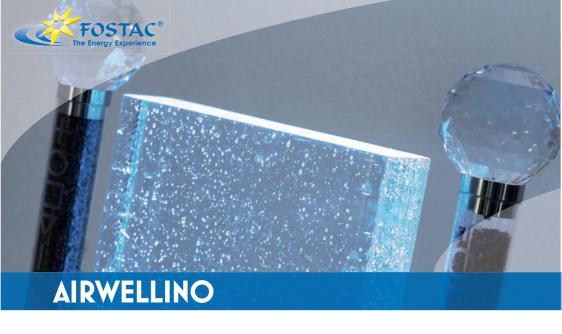

The AIRWELLINO is used to purify the air energetically. In addition, it harmonizes geopathic influences (Earth rays, Water veins etc.), low electromagnetic influences and has other positive effects on our well-being.

The glass column can be alternately illuminated in different colors and optionally stopped using a control unit. The RHO RODS with a facetted sphere at the top create an additional effect in their effective field of approx. 65 m diameter (approximate value\*):

- energetic harmonization of lowdose radioactive pollution
- energetic strengthening of the immune system
- and further more
- \* This guide value depends on the overall radiation influences

Deliveries within Switzerland, as well as foreign countries, will be charged according to expenditure.

## **TECHNICAL DETAILS**

Material: Glass column on slate socket Size: 95 x 40 x 30 cm (H x W x D) Weight: approx. 39 kg net